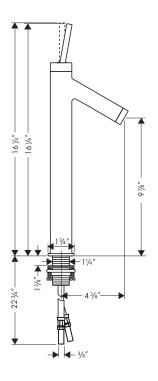

### **Installation Notes**

3/8" supply hoses - requires 3/8" compression fittings

The measurements shown are for reference only.

Products and specifications shown are subject to change without notice.

Specification sheet revised 1/2008